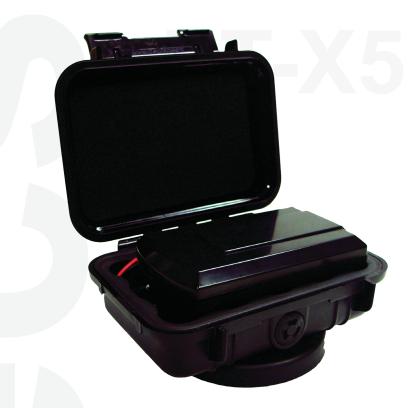

## PT-X5 Pro Features >

- Transmits location every 20 feet if walking, every 10 seconds if driving
- Small 5.06"L x 3.95"W x 2.43"H (device and case)
- No external antenna
- Multiple alert notifications by email or text message (geofences, speed, etc.)
- 100% web-based | no software to install | accessible from anywhere
- Internal rechargeable Lithium-ion Poly battery
- Extended battery offers approximately 75 hours of updates
- Small and fast with no wires and no hassle unlimited possibilities

## The USFT PT-X5 Pro

| Dimensions                 | 5.06"L x 3.95"W x 2.43"H (device and case)                                       |
|----------------------------|----------------------------------------------------------------------------------|
| Operating Temperature      | -30° C to 60° C                                                                  |
| Power Source               | 3.7V 10,000mAh rechargeable Lithium-ion Poly battery, wall charger, USB charger  |
| Typical Full-power Current | 150mA during transmission   less than 1mA at rest                                |
| GSM Channels               | 850/1900 (United States) 900/1800 (Europe, Australia, Asia and Middle East)      |
| Update Frequency           | Less than 10 mph: once per 20 feet   greater than 10 mph: once per 10 seconds    |
| Antenna                    | Quad band GSM/GPRS+GPS   integrated into device                                  |
| Notifications              | Multiple alert options (geofences, speed, power, etc.) via text message or email |
| Historical Playback        | 90 days of historical playback stored at server                                  |
| Reporting                  | Individual vehicle report, start/stop report, speeding report and more           |
| Applications               | Fleet management, theft notification and recovery, teen driver monitoring        |
| Diagnostics                | Blinking LED diagnostic messages                                                 |