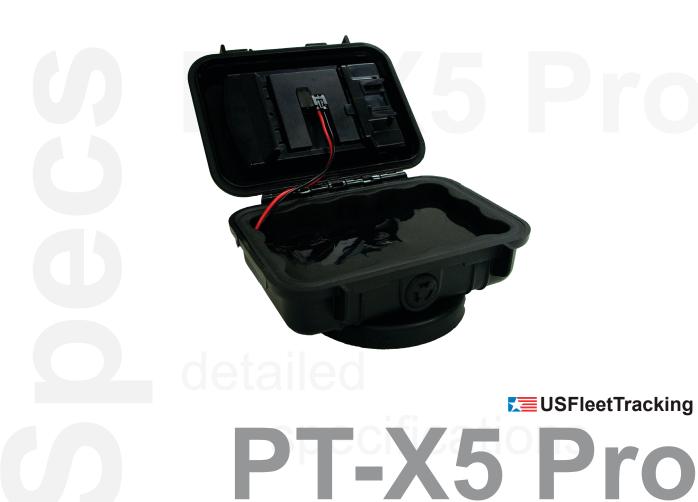

## PT-X5 Pro Features >

- Transmits location every 20 feet if walking, every 10 seconds if driving
- Small 5.06"L x 3.95"W x 2.43"H (device and case)
- No external antenna
- Multiple alert notifications by email or text message (geofences, speed, etc.)
- 100% web-based | no software to install | accessible from anywhere
- Internal rechargeable Lithium-ion Poly battery
- Extended battery offers approximately 75 hours of updates
- Small and fast with no wires and no hassle unlimited possibilities

## The USFT PT-X5 Pro

| Dimensions                 | 5.06"L x 3.95"W x 2.43"H (device and case)                                       |
|----------------------------|----------------------------------------------------------------------------------|
| Operating Temperature      | -30° C to 60° C                                                                  |
| Power Source               | 3.7V 10,000mAh rechargeable Lithium-ion Poly battery, wall charger, USB charger  |
| Typical Full-power Current | 150mA during transmission   less than 1mA at rest                                |
| GSM Channels               | 850/1900 (United States) 900/1800 (Europe, Australia, Asia and Middle East)      |
| Update Frequency           | Less than 10 mph: once per 20 feet   greater than 10 mph: once per 10 seconds    |
| Antenna                    | Quad band GSM/GPRS+GPS   integrated into device                                  |
| Notifications              | Multiple alert options (geofences, speed, power, etc.) via text message or email |
| Historical Playback        | 90 days of historical playback stored at server                                  |
| Reporting                  | Individual vehicle report, start/stop report, speeding report and more           |
| Applications               | Fleet management, theft notification and recovery, teen driver monitoring        |
| Diagnostics                | Blinking LED diagnostic messages                                                 |