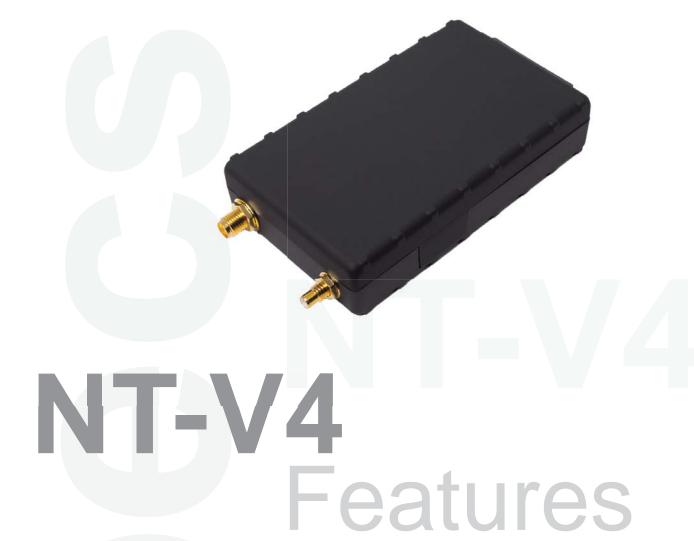

- 1,000 mAh battery backup
- Configurable for 5-second or 10-second live tracking
- Small 3.684"L x 2.002"W x .775"H ideal for covert installation
- 3-wire installation for basic tracking (power, ground and ignition)
- Unparalleled dispatch and communications functionality
- Multiple alert notifications by email or text message (geofences, speed, etc.)
- 100% web-based | no software to install | accessible from anywhere
- Vehicle maintenance module for scheduled fleet service
- External antenna feature for easy installation